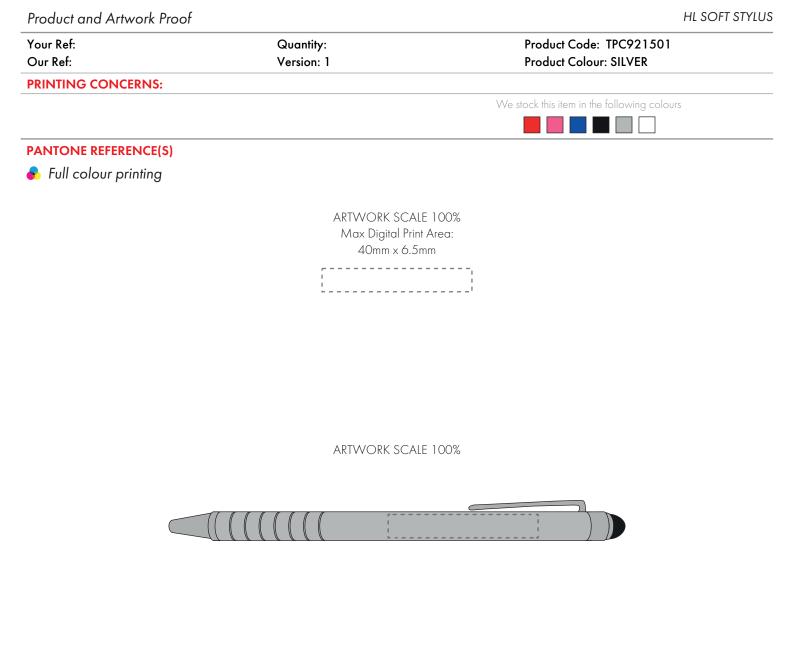

| The dashed line is to demonstrate print area and will | not appear on your printed item |
|-------------------------------------------------------|---------------------------------|
|-------------------------------------------------------|---------------------------------|